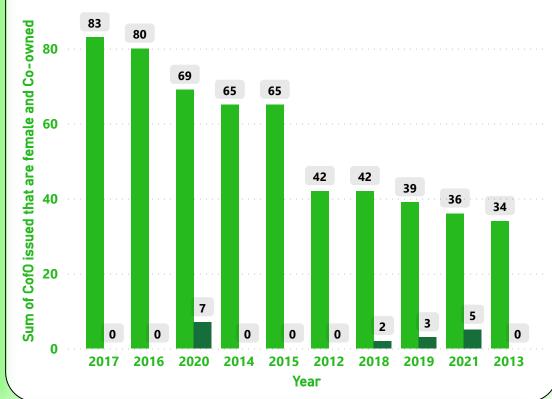

| Year  | Sum of No of<br>CofO issued<br>during the<br>calender<br>year | Sum of No of<br>CofO digitized<br>and indexed in a<br>digital archive | Sum of No of<br>CofO issued that<br>are female<br>owned | Sum of No of CofO<br>issued that are<br>joined/co-owned |
|-------|---------------------------------------------------------------|-----------------------------------------------------------------------|---------------------------------------------------------|---------------------------------------------------------|
| 2012  | 391                                                           | 391                                                                   | 42                                                      | 0                                                       |
| 2013  | 250                                                           | 250                                                                   | 34                                                      | 0                                                       |
| 2014  | 657                                                           | 657                                                                   | 65                                                      | 0                                                       |
| 2015  | 331                                                           | 331                                                                   | 65                                                      | 0                                                       |
| 2016  | 481                                                           | 481                                                                   | 80                                                      | 0                                                       |
| 2017  | 529                                                           | 529                                                                   | 83                                                      | 0                                                       |
| 2018  | 521                                                           | 521                                                                   | 42                                                      | 2                                                       |
| 2019  | 308                                                           | 308                                                                   | 39                                                      | 3                                                       |
| 2020  | 447                                                           | 447                                                                   | 69                                                      | 7                                                       |
| 2021  | 270                                                           | 270                                                                   | 36                                                      | 5                                                       |
| Total | 4185                                                          | 4185                                                                  | 555                                                     | 17                                                      |

## Sum of No of CofO issued that are female owned and Sum of No of CofO issued that are joined/co-owned by Year

2017 accounted for 14.95% of Sum of No of CofO issued that are female owned.

Sum of No of CofO issued that are female owned and Sum of No of CofO issued that are joined/co-owned diverged the most when the Year was 2017, when Sum of No of CofO issued that are female owned were 83