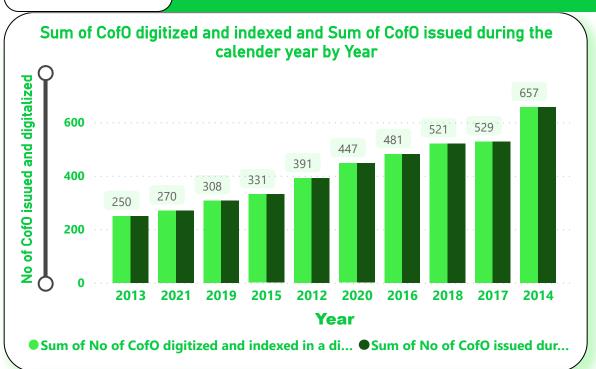

## Statistics of Certificate of Occupancy Issued by Kwara State Geographic Information Service from 1st January 2012 to 31st December 2021

At <u>657</u>, <u>2014</u> had the highest Sum of Number of CofO digitized and indexed in a digital archive and was <u>162.80%</u> higher than <u>2013</u>, which had the lowest Sum of Number of CofO digitized and indexed in a digital archive at <u>250</u>.

| Year  | Sum of No of<br>CofO issued<br>during the<br>calender<br>year | Sum of No of<br>CofO digitized<br>and indexed in a<br>digital archive | Sum of No of<br>CofO issued that<br>are female<br>owned | Sum of No of CofO<br>issued that are<br>joined/co-owned |
|-------|---------------------------------------------------------------|-----------------------------------------------------------------------|---------------------------------------------------------|---------------------------------------------------------|
| 2012  | 391                                                           | 391                                                                   | 42                                                      | 0                                                       |
| 2013  | 250                                                           | 250                                                                   | 34                                                      | 0                                                       |
| 2014  | 657                                                           | 657                                                                   | 65                                                      | 0                                                       |
| 2015  | 331                                                           | 331                                                                   | 65                                                      | 0                                                       |
| 2016  | 481                                                           | 481                                                                   | 80                                                      | 0                                                       |
| 2017  | 529                                                           | 529                                                                   | 83                                                      | 0                                                       |
| 2018  | 521                                                           | 521                                                                   | 42                                                      | 2                                                       |
| 2019  | 308                                                           | 308                                                                   | 39                                                      | 3                                                       |
| 2020  | 447                                                           | 447                                                                   | 69                                                      | 7                                                       |
| 2021  | 270                                                           | 270                                                                   | 36                                                      | 5                                                       |
| Total | 4185                                                          | 4185                                                                  | 555                                                     | 17                                                      |