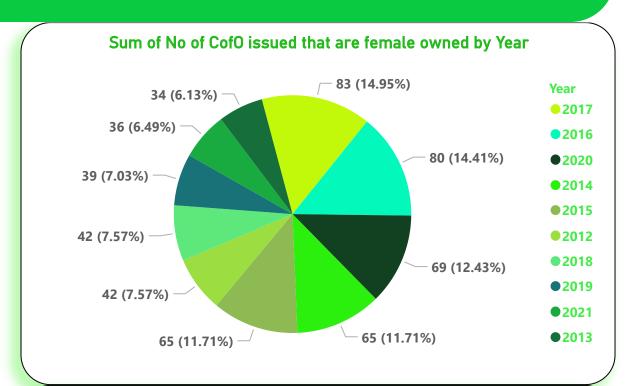

2017 had the highest Sum of Number of CofO issued that are female owned at 83, followed by 2016 and 2020. 2013 had the lowest Sum of Number of CofO issued that are female owned at 34.

2017 accounted for 14.95% of Sum of Number of CofO issued that are female owned.

| Year  | Sum of No of<br>CofO issued<br>during the<br>calender<br>year | Sum of No of<br>CofO digitized<br>and indexed in a<br>digital archive | Sum of No of<br>CofO issued that<br>are female<br>owned | Sum of No of CofO<br>issued that are<br>joined/co-owned |
|-------|---------------------------------------------------------------|-----------------------------------------------------------------------|---------------------------------------------------------|---------------------------------------------------------|
| 2012  | 391                                                           | 391                                                                   | 42                                                      | 0                                                       |
| 2013  | 250                                                           | 250                                                                   | 34                                                      | 0                                                       |
| 2014  | 657                                                           | 657                                                                   | 65                                                      | 0                                                       |
| 2015  | 331                                                           | 331                                                                   | 65                                                      | 0                                                       |
| 2016  | 481                                                           | 481                                                                   | 80                                                      | 0                                                       |
| 2017  | 529                                                           | 529                                                                   | 83                                                      | 0                                                       |
| 2018  | 521                                                           | 521                                                                   | 42                                                      | 2                                                       |
| 2019  | 308                                                           | 308                                                                   | 39                                                      | 3                                                       |
| 2020  | 447                                                           | 447                                                                   | 69                                                      | 7                                                       |
| 2021  | 270                                                           | 270                                                                   | 36                                                      | 5                                                       |
| Total | 4185                                                          | 4185                                                                  | 555                                                     | 17                                                      |

## Sum of No of CofO issued that are female owned and Sum of No of CofO issued that are joined/co-owned by Year

2017 accounted for 14.95% of Sum of No of CofO issued that are female owned.

Sum of No of CofO issued that are female owned and Sum of No of CofO issued that are joined/co-owned diverged the most when the Year was 2017, when Sum of No of CofO issued that are female owned were 83