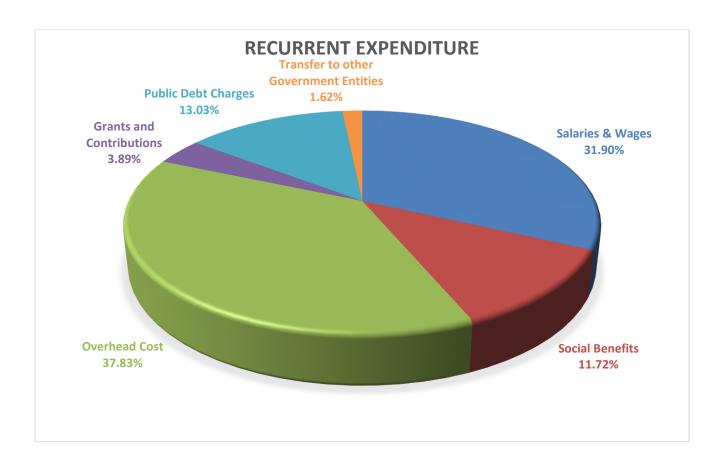

**REVENUE FUND CHARGES**

The total actual recurrent expenditure of ₩88,292,529,592.79 is charged against revenue for the year under review. The breakdown of the charges is as follows:

| Recurrent Expenditure                 | Amount ( <del>N</del> ) |
|---------------------------------------|-------------------------|
| Salaries & Wages                      | 28,166,278,067.46       |
| Social Benefits                       | 10,352,001,137.73       |
| Overhead Cost                         | 33,399,381,708.48       |
| Grants and Contributions              | 3,437,195,206.29        |
| Public Debt Charges                   | 11,504,562,142.90       |
| Transfer to other Government Entities | 1,433,111,329.93        |
| Total                                 | 88,292,529,592.79       |





# **CAPITAL EXPENDITURE**

The sum of **\\$56,462,637,751.57** was expended on various projects. Physical inspection of these projects by this office has been done as the time of writing this report in 2022. The analysis is tabled below:

| ACTUAL CAPITAL EXPENDITURE             |             | NOTES   | ACTUAL 2022 =N=            |                         |
|----------------------------------------|-------------|---------|----------------------------|-------------------------|
| Purchase/Construction/Rehabilitat      | ion of PPE  | 49n     | 26,912,936,935.26          |                         |
| Purchase of Intangible Assets          |             | 490     | 29,549,700,816.31          |                         |
| TOTAL                                  |             |         | 56