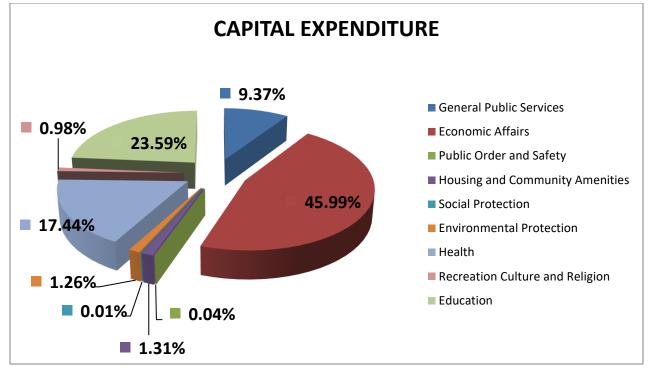

| 1,994,162,496.00           | 37%                     |
| Social Protection                      | 7,004,000.3 | 3       | 136,669,000.00             | 5.1%                    |
| Environmental Protection               | 710,522,80  | 5.27    | 1,627,926,609.00           | 44%                     |
| Health                                 | 9,849,147,9 | 11.48   | 7,946,474,518.00           | 124%                    |
| <b>Recreation Culture and Religion</b> | 556,115,890 | 0.36    | 1,601,007,471.00           | 35%                     |
| Education                              | 13,320,263, | ,952.50 | 14,788,820,875.00          | 90%                     |
| TOTAL CAPITAL EXPENDITURE              | 56,462,637, | ,751.57 | 89,915,276,138.00          | 63%                     |





# STATEMENT OF CASH FLOW (CASH BALANCES)

The cash balances are made up of various cash book balances maintained by the main Expenditure control section of Accountant General's Office. These comprises of cash in bank, deposit held with banks and time deposit (cash and cash equivalent) amounting to \$19,703,007,934.15 have been reconciled with the banks statements as at  $31^{st}$  December, 2022.

# INVESTMENT

The state Government investment as at January 1<sup>st</sup> 2022 was  $\aleph$ 490,369,201.55. There was no acquisition of investment during the year through the ministry of finance incorporated leaving a balance of  $\aleph$ 490,369,201.55 as at 31<sup>st</sup> December, 2022. The State government values of these investments are stated at acquisition price. During the year under