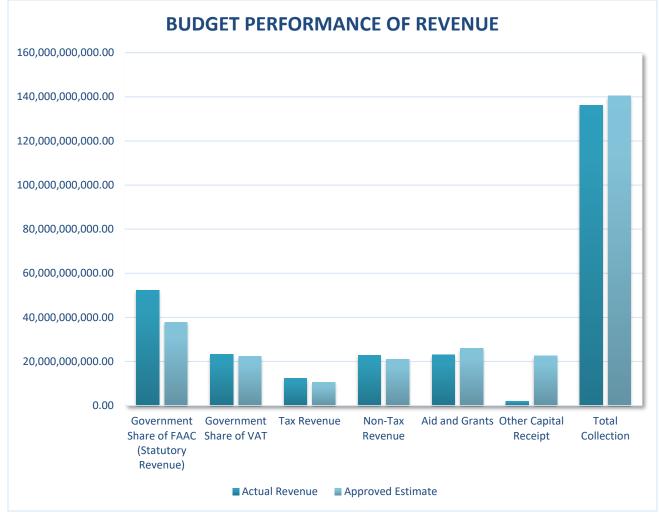

| Appraisal of Budget Performance                                  | 36            |
|------------------------------------------------------------------|---------------|
| Total Revenue Fund 2022                                          | 36            |
| Actual Revenue Budget Performance                                | 37            |
| Total Approved Expenditure                                       | 38            |
| Actual Expenditure                                               | 39            |
| Revenue Fund Charges                                             | 40            |
| Capital Expenditure                                              | 41            |
| Statement of Cash Flow (Cash Balances)                           | 42            |
| Investments                                                      | 42            |
| IPSAS Implementation in Kwara State                              | 43            |
| SFTAS Guidelines and Effects on the State Audited Fir Statements | nancial<br>44 |
| COVID-19 Response Activities and Effect on the State A           | udited        |
| Financial Statements                                             | 45            |
| General Observations                                             | 46            |
| Recommendations                                                  | 50            |