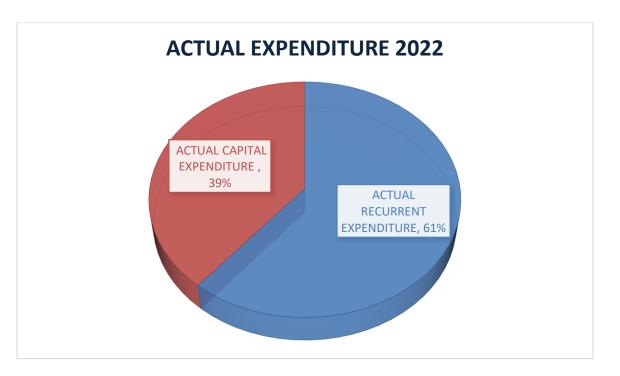

ual total expenditure for the year under review recorded 79.64% performance. This is an upward trend of 43.42% in the actual Expenditure for the year 2022 when compare with the year 2021.

| YEAR                                   | 2021               |                                    | 2022               |
|----------------------------------------|--------------------|------------------------------------|--------------------|
| ACTUAL<br>EXPENDITURE(RE-<br>CURRENT ) | 65,022,265,644.27  | ACTUAL<br>RECURRENT<br>EXPENDITURE | 88,292,529,592.79  |
| ACTUAL<br>EXPENDITURE(CAPITAL )        | 35,909,083,020.00  | ACTUAL CAPITAL<br>EXPENDITURE      | 56,462,637,751.57  |
| TOTAL                                  | 100,931,348,664.27 | TOTAL                              | 144,755,167,344.36 |





#### **REVENUE FUND CHARGES**

The total actual recurrent expenditure of ₩88,292,529,592.79 is charged against revenue for the year under review. The breakdown of the charges is as follows:

| Recurrent Expenditure                 | Amount ( <del>N</del> ) |
|---------------------------------------|-------------------------|
| Salaries & Wages                      | 28,166,278,067.46       |
| Social Benefits                       | 10,352,001,137.73       |
| Overhead Cost                         | 33,399,381,708.48       |
| Grants and Contributions              | 3,437,195,206.29        |
| Public Debt Charges                   | 11,504,562,142.90       |
| Transfer to other Government Entities | 1,433,111,329.93        |
| Total                                 | 88,292,529,592.79