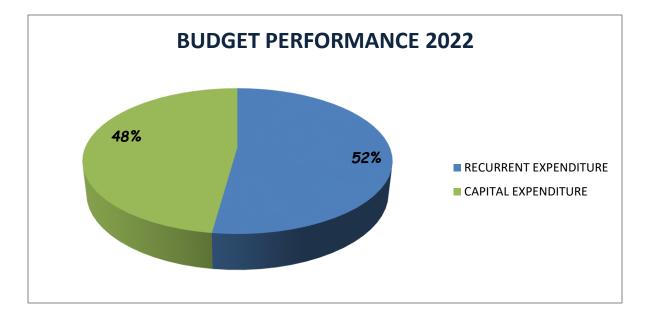

geted expenditure for the year ended  $31^{st}$  December, 2022. The upward trend of 7.57% in the Budgeted Expenditure for the year 2022 was noted.

| YEAR                                 | 2021               |                                              | 2022               |
|--------------------------------------|--------------------|----------------------------------------------|--------------------|
| APPROVED EXPENDITURE<br>(RE-CURRENT) | 77,950,053,258.00  | APPROVED EXPENDITURE<br>( <b>RE-CURRENT)</b> | 94,844,7712,179.00 |
| APPROVED EXPENDITURE<br>(CAPITAL)    | 91,012,277,828.00  | APPROVED EXPENDITURE<br>(CAPITAL)            | 86,915,276,138.00  |
| TOTAL                                | 168,962,331,086:00 | TOTAL                                        | 181,759,988,317:00 |





#### ACTUAL EXPENDITURE

The Kwara State Government appropriated the sum of \$181,759,988,317.00 in the year 2022 while the actual expenditure recorded was \$144,755,167,344.36 as against the sum of \$100,931,348,664.27 for the year 2021. This is to say that the actual total expenditure for the year under review recorded 79.64% performance. This is an upward trend of 43.42% in the actual Expenditure for the year 2022 when compare with the year 2021.

| YEAR                                   | 2021               |                                    | 2022               |
|----------------------------------------|--------------------|------------------------------------|--------------------|
| ACTUAL<br>EXPENDITURE(RE-<br>CURRENT ) | 65,022,265,644.27  | ACTUAL<br>RECURRENT<br>EXPENDITUR